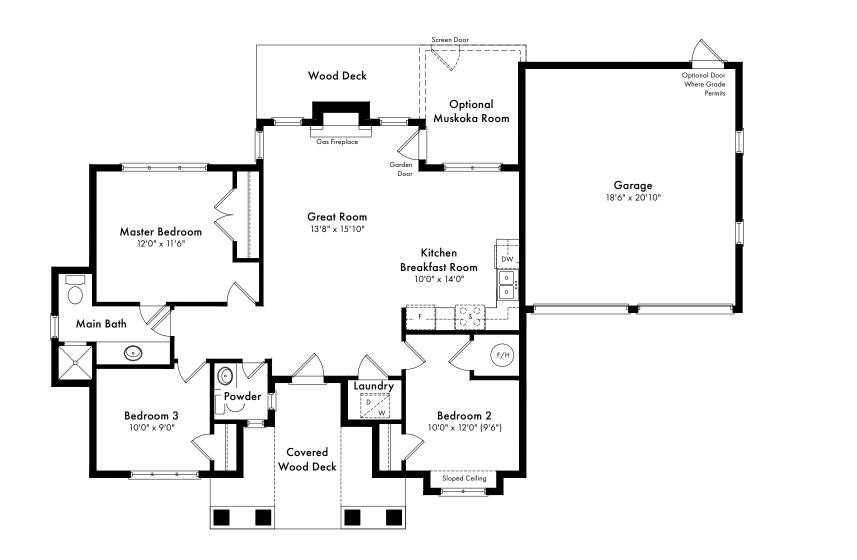

## THE AMES

3 Bedrooms · 1.5 Bathrooms · Great Room · Double Car Garage · Laundry

My Weekend is Waiting!

MyOakBay.ca

Elevation B

🙆 Eden Oak

Elevation A THE AMES

1,093 SQ.FT.

3 Bedrooms 1.5 Bathrooms Great Room Double Car Garage Laundry

Ground Floor

## Elevation B THE AMES

1,122 SQ.FT.

3 Bedrooms 1.5 Bathrooms Great Room Double Car Garage Laundry

Ground Floor