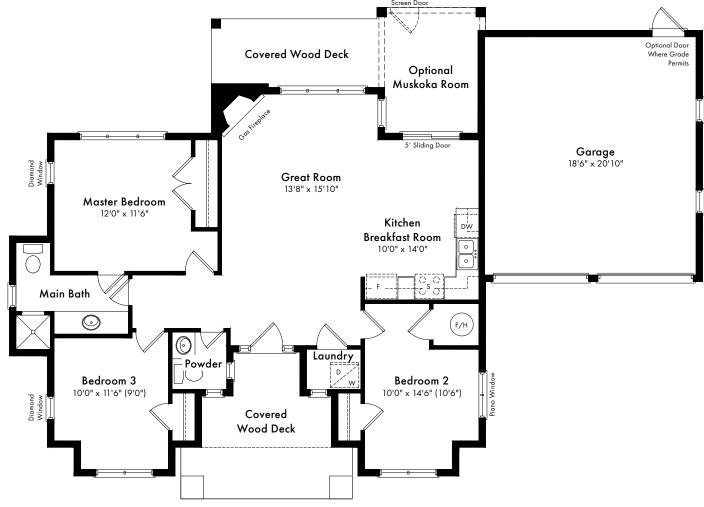

## THE AMES

3 Bedrooms · 1.5 Bathrooms · Great Room · Double Car Garage · Laundry

My Weekend is Waiting!

MyOakBay.ca

Elevation B

🙆 Eden Oak

Elevation A THE AMES

1,093 SQ.FT.

3 Bedrooms 1.5 Bathrooms Great Room Double Car Garage Laundry

Ground Floor

## Elevation B THE AMES

1,122 SQ.FT.

3 Bedrooms 1.5 Bathrooms Great Room Double Car Garage Laundry

Ground Floor