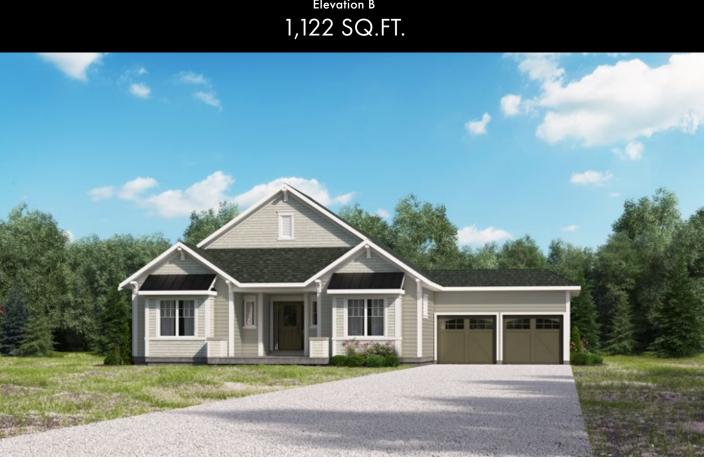

## Elevation B THE AMES

1,122 SQ.FT.

3 Bedrooms 1.5 Bathrooms Great Room Double Car Garage Laundry

Ground Floor