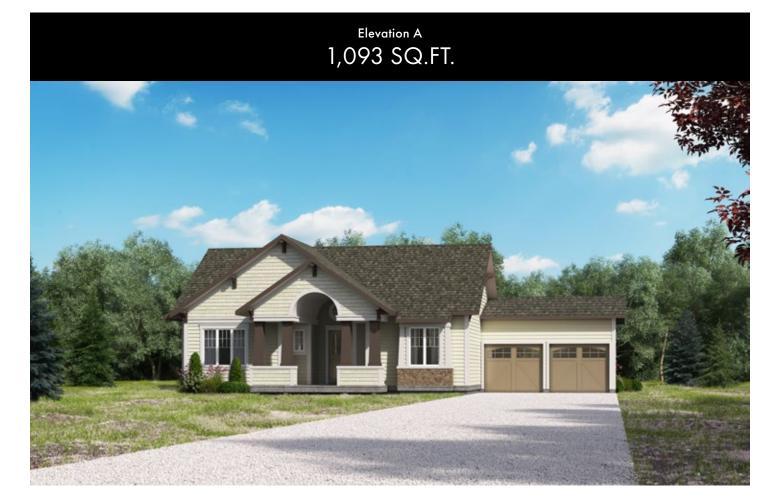

## THE AMES

3 Bedrooms · 1.5 Bathrooms · Great Room · Double Car Garage · Laundry

My Weekend is Waiting!

MyOakBay.ca

Elevation B

🙆 Eden Oak

Elevation A THE AMES

1,093 SQ.FT.

3 Bedrooms 1.5 Bathrooms Great Room Double Car Garage Laundry

Ground Floor