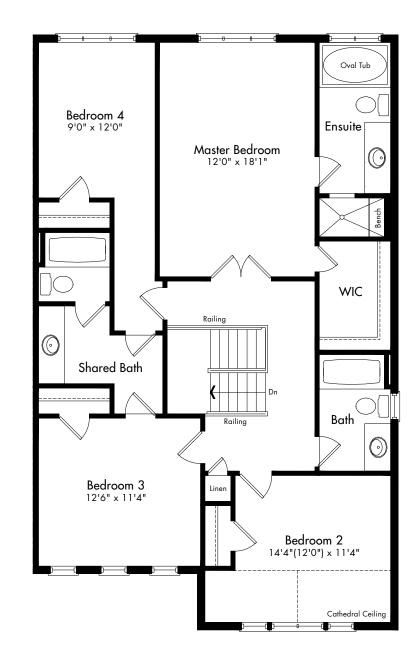

## THE PEBBLE

Elevation A 2,227 SQ.FT.

Elevation B 2,226 SQ.FT.

4 Bedrooms 3.5 Bathroom Garage Laundry/Storage

Ground Floor - Elevation A Optional Wood Deck Opt. Muskoka Room 6' Sliding Door Gas Fireplace Family Room 27'2" x 11'0" o o DW Dining Room 13'1" x 10'0" Kitchen 14'1" x 14'0" Laundry F Powder Garage 17'0" x 22'8" (19'6")