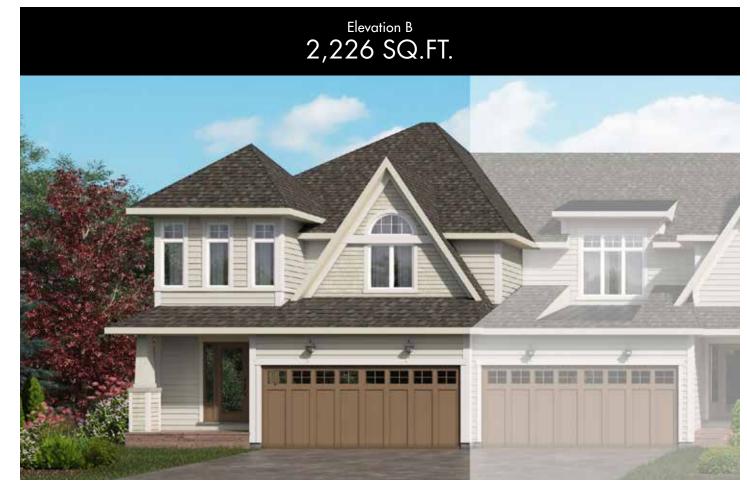

## THE PEBBLE

Elevation A 2,227 SQ.FT.

Elevation B 2,226 SQ.FT.

4 Bedrooms 3.5 Bathroom Garage Laundry/Storage

Ground Floor - Elevation A Optional Wood Deck Opt. Muskoka Room 6' Sliding Door Gas Fireplace Family Room 27'2" x 11'0" o o DW Dining Room 13'1" x 10'0" Kitchen 14'1" x 14'0" Laundry F Powder Garage 17'0" x 22'8" (19'6")