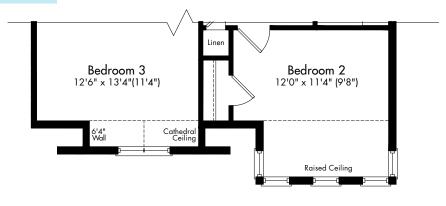

Partial Ground Floor - Elevation B

Garage
17'0" x 22'8" (19'6")

Floor Above

Covered Porch

Covered Porch

Second Floor - Elevation A

Partial Second Floor - Elevation B