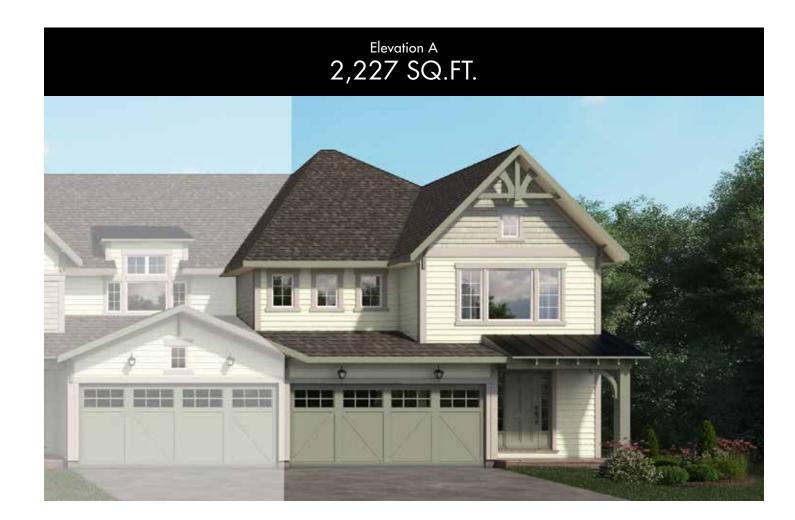

## THE PEBBLE

Elevation A 2,227 SQ.FT.

Elevation B 2,226 SQ.FT.

4 Bedrooms 3.5 Bathroom Garage Laundry/Storage

Ground Floor - Elevation A Optional Wood Deck Opt. Muskoka Room 6' Sliding Door Gas Fireplace Family Room 27'2" x 11'0" o o DW Dining Room 13'1" x 10'0" Kitchen 14'1" x 14'0" Laundry F Powder Garage 17'0" x 22'8" (19'6")