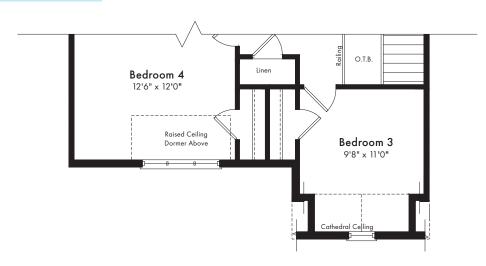

### Partial Ground Floor - Elevation B

Second Floor - Elevation A

#### Partial Second Floor - Elevation B