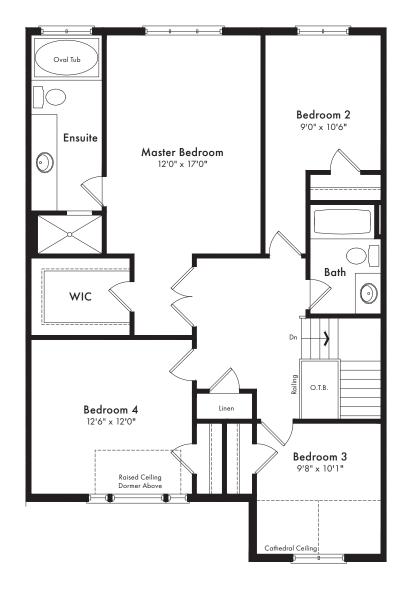

### Partial Ground Floor - Elevation B

Second Floor - Elevation A

#### Partial Second Floor - Elevation B