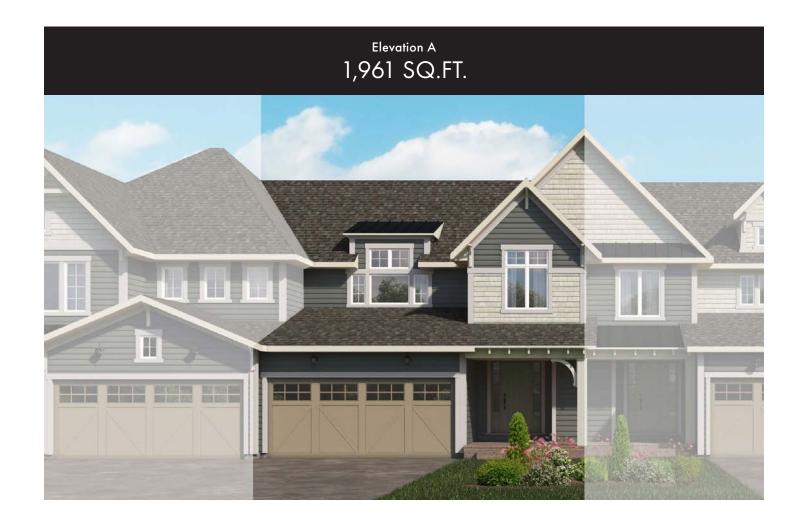

### THE ST. ANDREWS

Elevation A 1,961 SQ.FT.

Elevation B 1,974 SQ.FT. 4 Bedrooms 2.5 Bathrooms Garage Laundry

Ground Floor - Elevation A

Optional Wood Deck Opt. Muskoka Room Family Room 12'0" × 21'6" **Kitchen** 14'8" x 15'0" Laundry **Garage** 17'0" x 22'0"0 Covered Porch