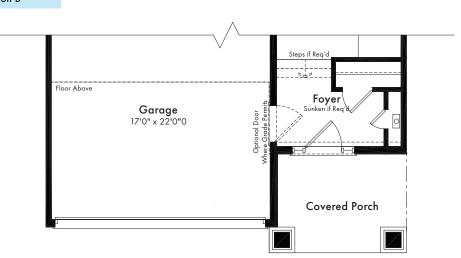

### THE ST. ANDREWS

Elevation A 1,961 SQ.FT.

Elevation B 1,974 SQ.FT. 4 Bedrooms 2.5 Bathrooms Garage Laundry

Ground Floor - Elevation A

Optional Wood Deck Opt. Muskoka Room Family Room 12'0" × 21'6" **Kitchen** 14'8" x 15'0" Laundry **Garage** 17'0" x 22'0"0 Covered Porch

### Partial Ground Floor - Elevation B

Second Floor - Elevation A