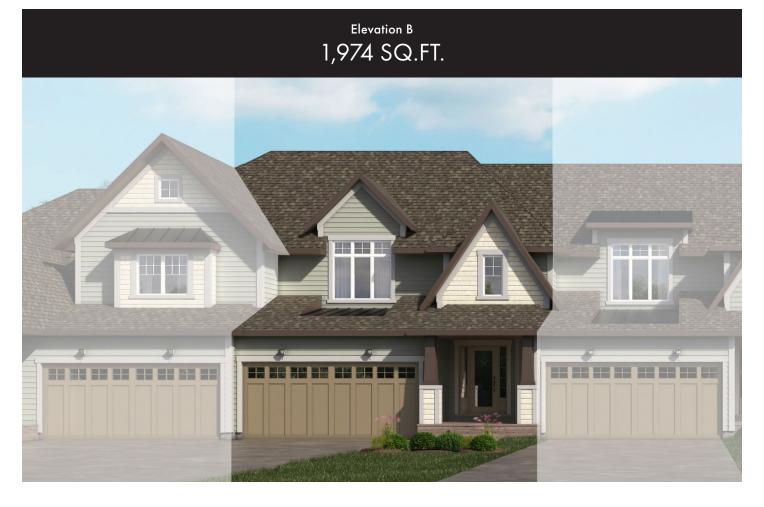

### THE ST. ANDREWS

Elevation A 1,961 SQ.FT.

Elevation B 1,974 SQ.FT. 4 Bedrooms 2.5 Bathrooms Garage Laundry

Ground Floor - Elevation A

Optional Wood Deck Opt. Muskoka Room Family Room 12'0" × 21'6" **Kitchen** 14'8" x 15'0" Laundry **Garage** 17'0" x 22'0"0 Covered Porch