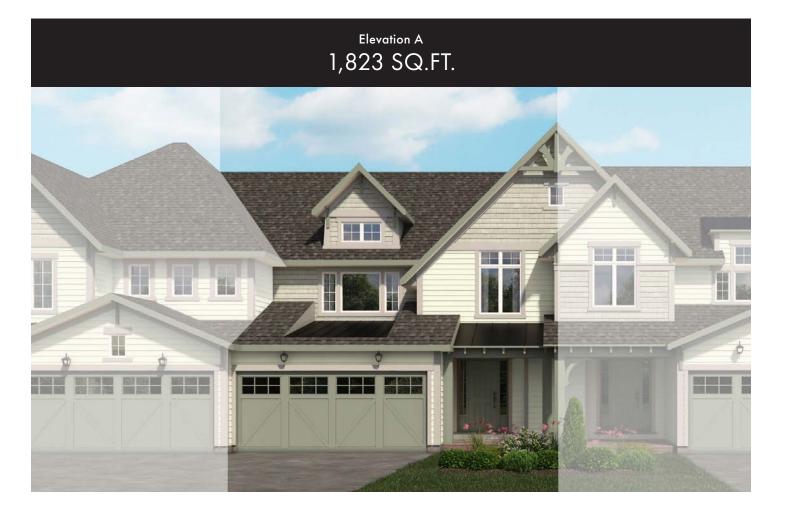

## THE TORREY PINES

## THE TORREY PINES

Elevation A 1,823 SQ.FT. Elevation B 1,811 SQ.FT. 3 Bedrooms 2.5 Bathrooms Garage Laundry