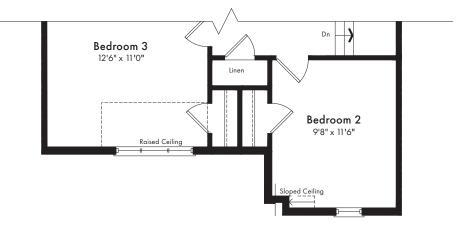

## THE TORREY PINES

Elevation A 1,823 SQ.FT. Elevation B 1,811 SQ.FT. 3 Bedrooms 2.5 Bathrooms Garage Laundry

## Ground Floor - Elevation A

Partial Ground Floor - Elevation B

Floor Above Garage 17'0" x 22'0" Covered Porch Second Floor - Elevation A

Partial Second Floor - Elevation B