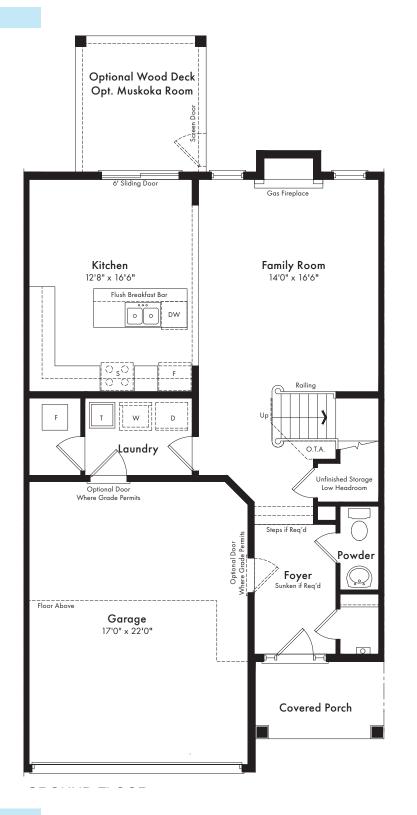

## Ground Floor - Elevation A

Partial Ground Floor - Elevation B

Floor Above Garage 17'0" x 22'0" Covered Porch Second Floor - Elevation A

Partial Second Floor - Elevation B