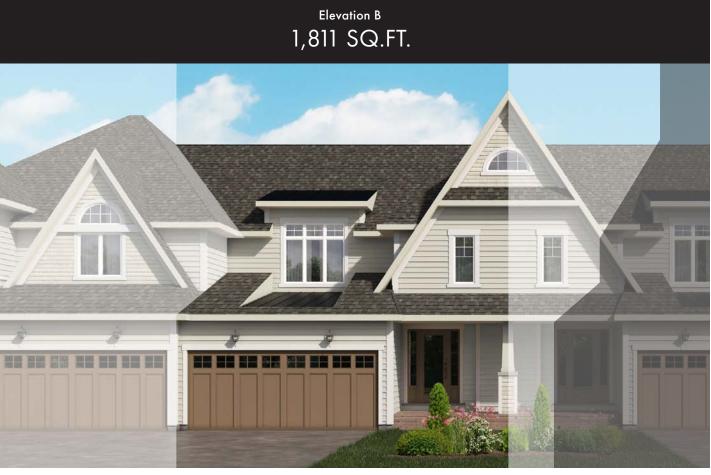

## THE TORREY PINES

## THE TORREY PINES

Elevation A 1,823 SQ.FT. Elevation B 1,811 SQ.FT. 3 Bedrooms 2.5 Bathrooms Garage Laundry