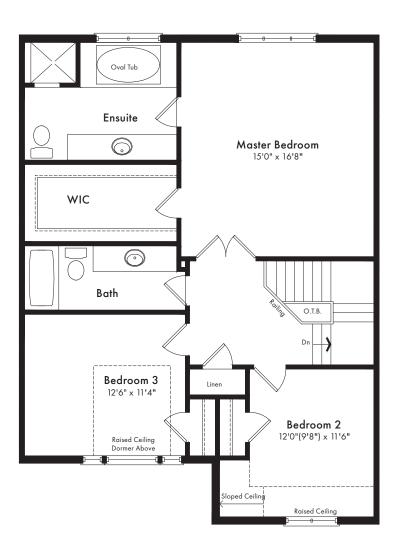

## Ground Floor - Elevation A

Partial Ground Floor - Elevation B

Floor Above Garage 17'0" x 22'0" Covered Porch Second Floor - Elevation A

Partial Second Floor - Elevation B